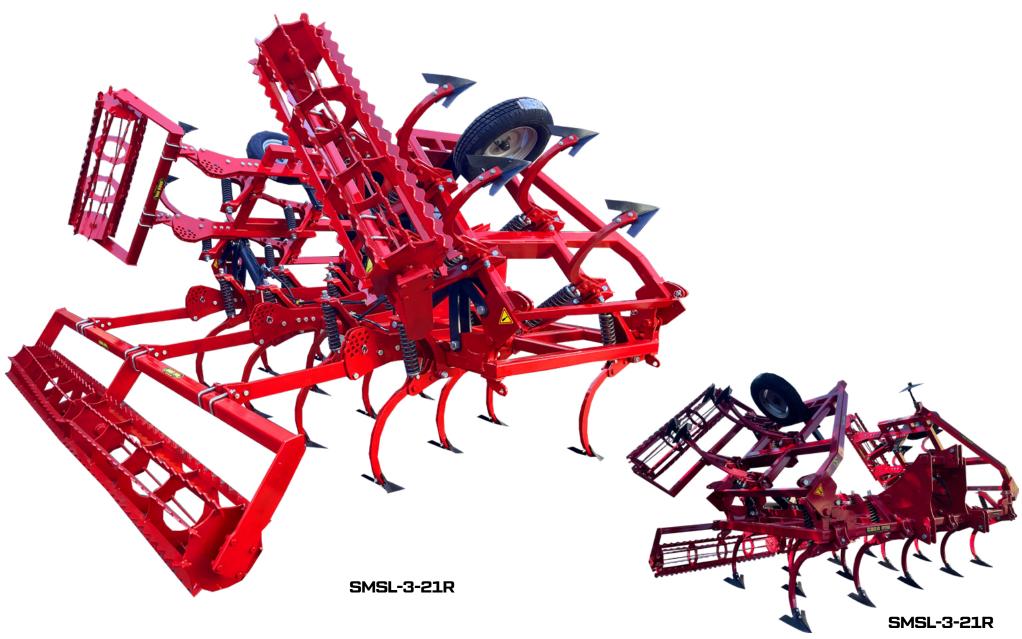

## **FOLDABLE TYPE BEST SERIES SPRING LOADED CULTIVATOR**

\*\*\*\*\*\*

## **GENERAL FEATURES**

It is manufactured as 17,19,21,23,25,27,29 legs with 3-row with optional roller combination. While breaking the stubble, it cultivates the soil without turning it over. In heavy soil, it cultivates the soil up to 250 mm depth. Distance between the legs can be fixed. The legs are made of high quality spring-steel and can stretch up to 60 mm. Due to having a 70 cm working height, it can't be blocked by stalks, weeds ext. during cultivation. It can't make a tough layer under the soil and it doesn't release the soil moisture since it doesn't turn over the soil during cultivation. It stores the minerals and oxygen because it works by vibrating. It raises the crops fruitfulness Rotating harrow combination levels the soil which the cultivator cultivates by pushing. It prepares a perfect seed bed and minimizes the seed casualty.

## **TECHNICAL DETAILS**

| CODE      | NUMBER OF LEG | NUMBER OF ROW | WORKING WIDTH<br>(CM) | WORKING SPEED<br>(KM/H) | REQUIRED POWER<br>(HP) |
|-----------|---------------|---------------|-----------------------|-------------------------|------------------------|
| SMSL-3-17 | 17            | 3             | 430                   | 5.5-9                   | 120-140                |
| SMSL-3-19 | 19            | 3             | 480                   | 5.5-9                   | 140-160                |
| SMSL-3-21 | 21            | 3             | 535                   | 5.5-9                   | 160-180                |
| SMSL-3-23 | 23            | 3             | 585                   | 5.5-9                   | 180-200                |
| SMSL-3-25 | 25            | 3             | 640                   | 5.5-9                   | 200-220                |
| SMSL-3-27 | 27            | 3             | 695                   | 5.5-9                   | 220-240                |
| SMSL-3-29 | 29            | 3             | 745                   | 5.5-9                   | 240-260                |