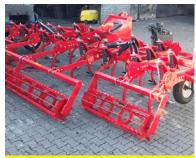

## **FOLDABLE TYPE BEST SERIES SPRING LOADED CULTIVATOR**

\*\*\*\*\*\*

## **GENERAL FEATURES**

It is manufactured as 17,19,21,23,25,27,29 legs with 3-row with optional roller combination. While breaking the stubble, it cultivates the soil without turning it over. In heavy soil, it cultivates the soil up to 250 mm depth. Distance between the legs can be fixed. The legs are made of high quality spring-steel and can stretch up to 60 mm. Due to having a 70 cm working height, it can't be blocked by stalks, weeds ext. during cultivation. It can't make a tough layer under the soil and it doesn't release the soil moisture since it doesn't turn over the soil during cultivation. It stores the minerals and oxygen because it works by vibrating. It raises the crops fruitfulness Rotating harrow combination levels the soil which the cultivator cultivates by pushing. It prepares a perfect seed bed and minimizes the seed casualty.

## **TECHNICAL DETAILS**

| CODE      | NUMBER OF LEG | NUMBER OF ROW | WORKING WIDTH<br>(CM) | WORKING SPEED<br>(KM/H) | REQUIRED POWER<br>(HP) |
|-----------|---------------|---------------|-----------------------|-------------------------|------------------------|
| SMSL-3-17 | 17            | 3             | 430                   | 5.5-9                   | 120-140                |
| SMSL-3-19 | 19            | 3             | 480                   | 5.5-9                   | 140-160                |
| SMSL-3-21 | 21            | 3             | 535                   | 5.5-9                   | 160-180                |
| SMSL-3-23 | 23            | 3             | 585                   | 5.5-9                   | 180-200                |
| SMSL-3-25 | 25            | 3             | 640                   | 5.5-9                   | 200-220                |
| SMSL-3-27 | 27            | 3             | 695                   | 5.5-9                   | 220-240                |
| SMSL-3-29 | 29            | 3             | 745                   | 5.5-9                   | 240-260                |