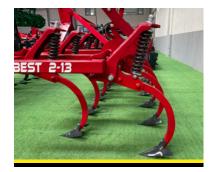

## **FOLDABLE TYPE BEST SERIES SPRING LOADED CULTIVATOR**

\*\*\*\*\*\*

## **GENERAL FEATURES**

It is manufactured as 17,19,21,23,25,27,29 legs with 3-row with optional roller combination. While breaking the stubble, it cultivates the soil without turning it over. In heavy soil, it cultivates the soil up to 250 mm depth. Distance between the legs can be fixed. The legs are made of high quality spring-steel and can stretch up to 60 mm. Due to having a 70 cm working height, it can't be blocked by stalks, weeds ext. during cultivation. It can't make a tough layer under the soil and it doesn't release the soil moisture since it doesn't turn over the soil during cultivation. It stores the minerals and oxygen because it works by vibrating. It raises the crops fruitfulness Rotating harrow combination levels the soil which the cultivator cultivates by pushing. It prepares a perfect seed bed and minimizes the seed casualty.